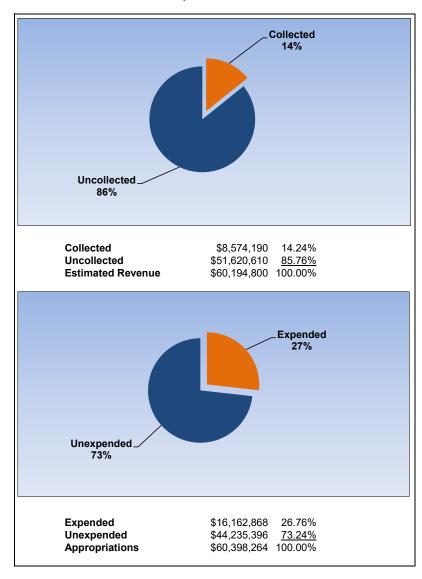

### **School Nutrition Services**

September 2020

# Collected 0% Uncollected 100% 0.25% Collected \$85,827 \$34,088,916 <u>99.75%</u> \$34,174,743 100.00% Uncollected **Estimated Revenue** Expended 13% Unexpended 87% Expended \$5,009,701 12.72% \$34,360,424 <u>87.28%</u> \$39,370,125 100.00% Unexpended Appropriations