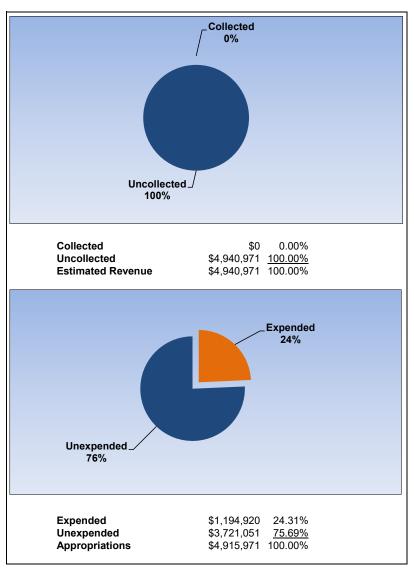

nded Appropriations

### September 2019



### **School Nutrition Services**

September 2020

# Collected 0% Uncollected 100% 0.25% Collected \$85,827 \$34,088,916 <u>99.75%</u> \$34,174,743 100.00% Uncollected **Estimated Revenue** Expended 13% Unexpended 87% Expended \$5,009,701 12.72% \$34,360,424 <u>87.28%</u> \$39,370,125 100.00% Unexpended Appropriations

### September 2019



### **Health Insurance Fund**

September 2020

# Collected 14% Uncollected. 86% \$8,546,404 14.33% Collected \$51,108,396 <u>85.67%</u> \$59,654,800 100.00% Uncollected **Estimated Revenue** Expended 28% Unexpended\_ 72% Expended \$15,724,039 27.74% \$40,964,961 <u>72.26%</u> \$56,689,000 100.00% Unexpended Appropriations

# September 2019



# **Property Casualty Loss Fund**

September 2020

September 2019