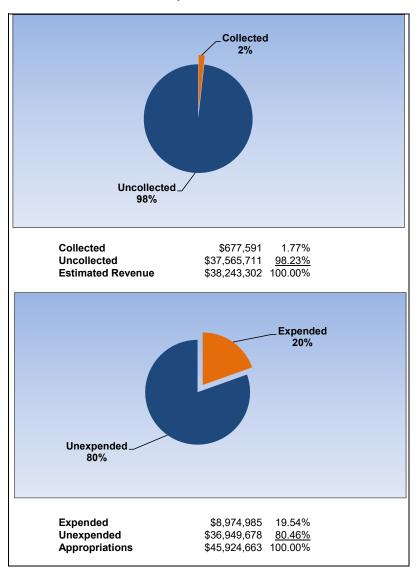

### **Health Insurance Fund**

September 2020

# Collected 14% Uncollected. 86% \$8,546,404 14.33% Collected \$51,108,396 <u>85.67%</u> \$59,654,800 100.00% Uncollected **Estimated Revenue** Expended 28% Unexpended\_ 72% Expended \$15,724,039 27.74% \$40,964,961 <u>72.26%</u> \$56,689,000 100.00% Unexpended Appropriations