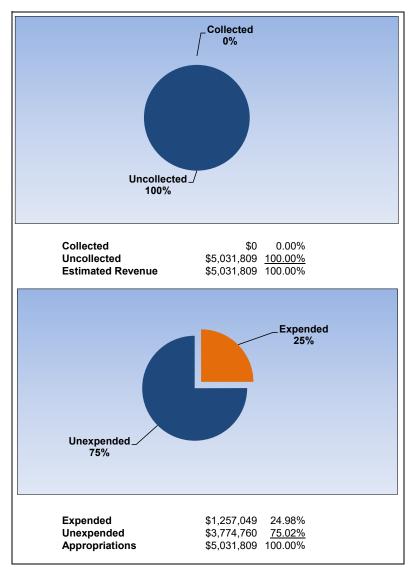

# **Property Casualty Loss Fund**

September 2020

September 2019

|                                                                     | Casualty Loss |              |              |                |                |  |
|---------------------------------------------------------------------|---------------|--------------|--------------|----------------|----------------|--|
| The School District of Osceola County                               |               |              |              |                |                |  |
| Revenue & Expenditures - Budget And Actual                          | Account       | Budgeted     | Amounts      | Actual         | Percentage of  |  |
| For the Fiscal Year through 09/30/2020                              | Number        | Original     | Current      | Amounts        | Current Budget |  |
| REVENUE                                                             |               |              |              |                |                |  |
| Federal Direct                                                      | 3100          | 0.00         | 0.00         | 0.00           |                |  |
| Federal Through State                                               | 3200          | 0.00         | 0.00         | 0.00           |                |  |
| State Sources                                                       | 3300          | 0.00         | 0.00         | 0.00           |                |  |
| Local Sources                                                       | 3400          | 5,031,809.00 | 5,031,809.00 | 0.00           | 0.00%          |  |
| Total Revenues                                                      |               | 5,031,809.00 | 5,031,809.00 | 0.00           | 0.00%          |  |
| EXPENDITURES                                                        |               |              |              |                |                |  |
| Current:                                                            |               |              |              |                |                |  |
| Instruction                                                         | 5000          | 0.00         | 0.00         | 0.00           |                |  |
| Pupil Personnel Services                                            | 6100          | 0.00         | 0.00         | 0.00           |                |  |
| Instructional Media Services                                        | 6200          | 0.00         | 0.00         | 0.00           |                |  |
| Instruction and Curriculum Development Services                     | 6300          | 0.00         | 0.00         | 0.00           |                |  |
| Instructional Staff Training Services                               | 6400          | 0.00         | 0.00         | 0.00           |                |  |
| Instruction Related Technology                                      | 6500          | 0.00         | 0.00         | 0.00           |                |  |
| Board                                                               | 7100          | 0.00         | 0.00         | 0.00           |                |  |
| General Administration                                              | 7200          | 0.00         | 0.00         | 0.00           |                |  |
| School Administration                                               | 7300          | 0.00         | 0.00         | 0.00           |                |  |
| Facilities Acquisition and Construction                             | 7400          | 0.00         | 0.00         | 0.00           |                |  |
| Fiscal Services                                                     | 7500          | 0.00         | 0.00         | 0.00           |                |  |
| Food Services                                                       | 7600          | 0.00         | 0.00         | 0.00           |                |  |
| Central Services                                                    | 7700          | 0.00         | 0.00         | 0.00           |                |  |
| Pupil Transportation Services                                       | 7800          | 0.00         | 0.00         | 0.00           |                |  |
| Operation of Plant                                                  | 7900          | 0.00         | 0.00         | 0.00           |                |  |
| Maintenance of Plant                                                | 8100          | 0.00         | 0.00         | 0.00           |                |  |
| Administrative Tech Services                                        | 8200          | 0.00         | 0.00         | 0.00           |                |  |
| Community Services                                                  | 9100          | 0.00         | 0.00         | 0.00           |                |  |
| Debt Service                                                        | 9200          | 0.00         | 0.00         | 0.00           |                |  |
| Proprietary Expenses                                                | 9900          | 5,031,809.00 | 5,031,809.00 | 1,257,049.27   | 24.98%         |  |
| Total Expenditures                                                  |               | 5,031,809.00 | 5,031,809.00 | 1,257,049.27   | 24.98%         |  |
| Excess (Deficiency) of Revenues Over (Under) Expenditures           |               | 0.00         | 0.00         | (1,257,049.27) |                |  |
| OTHER FINANCING SOURCES (USES)                                      |               |              |              |                |                |  |
| Long-term Debt Proceeds, Sales of Capital Assets, & Loss Recoveries | 3700          | 0.00         | 0.00         | 0.00           |                |  |
| Transfers In                                                        | 3600          | 0.00         | 0.00         | 0.00           |                |  |
| Transfers Out                                                       | 9700          | 0.00         | 0.00         | 0.00           |                |  |
| Total Other Financing Sources (Uses)                                |               | 0.00         | 0.00         | 0.00           |                |  |
| Change in Net Assets                                                |               | 0.00         | 0.00         | (1,257,049.27) |                |  |
| Net Assets, Prior Year                                              | 2800          | 3,688,394.26 | 3,688,394.26 | 3,688,394.26   |                |  |
| Adjustment to Net Assets                                            | 2891          |              |              |                |                |  |
| Net Assets, Current Year                                            | 2700          | 3,688,394.26 | 3,688,394.26 | 2,431,344.99   |                |  |