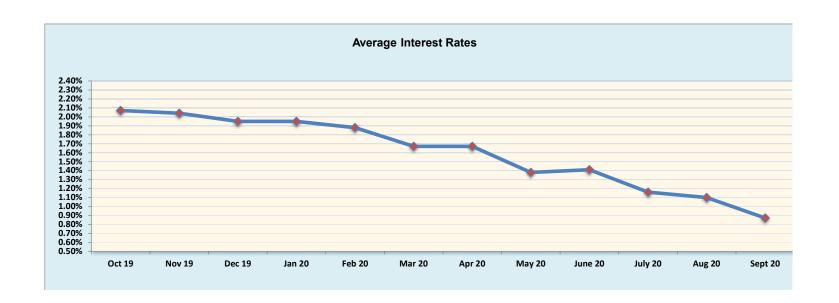

# Investment Summary September 2020

|                                                   | Amount            |    |             | Interest<br>Rate |
|---------------------------------------------------|-------------------|----|-------------|------------------|
| Cash Equivalents:                                 |                   |    |             |                  |
| State Board of Administration (SBA) Florida Prime | \$<br>43,530,056  |    |             | 0.33%            |
| Florida PALM                                      | \$<br>75,836,532  |    |             | 0.29%            |
| Money Market                                      | \$<br>176,294     |    |             | 1.57%            |
| Total Cash Equivalents                            |                   | \$ | 119,542,882 |                  |
|                                                   |                   |    |             |                  |
| Investments:                                      |                   |    |             |                  |
| Sinking Fund (QSCB)                               | \$<br>23,644,561  |    |             | 1.91%            |
| Investment - Surplus                              | \$<br>152,734,058 |    |             | 1.57%            |
| Investment-FIT                                    | \$<br>65,474,942  |    |             | 0.52%            |
| SBE Debt Service (CO&DS) Fund                     | \$<br>56,002      |    |             | 1.01%            |
| Total Investments                                 |                   | \$ | 288,892,739 |                  |
| Total/Average - Cash Equivalents and Investments  |                   | \$ | 408,435,621 | 0.87%            |