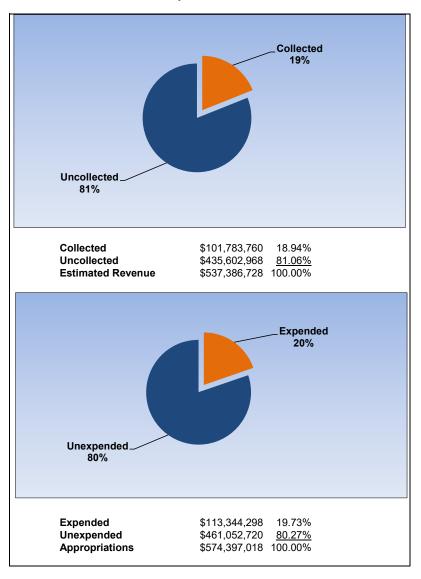

# **General Fund**

September 2020

# Collected 18% Uncollected. 82% \$96,062,626 17.52% Collected \$452,207,874 <u>82.48%</u> \$548,270,500 100.00% Uncollected **Estimated Revenue** Expended 18% Unexpended. 82% Expended \$107,810,436 18.24% \$483,300,526 <u>81.76%</u> \$591,110,962 100.00% Unexpended Appropriations